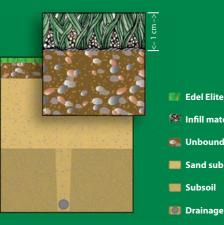

| 🚺 Edel Elite LSR         |
|--------------------------|
| 🎆 Infill material : sand |
| 丈 Unbound/bound base     |
| Sand sub base            |
| Subsoil                  |
|                          |