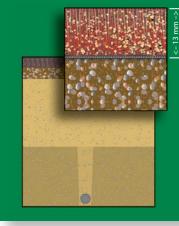

Edel Paddle Pro Infill material: red ceramic sand 📅 Unbound/bound base Sand sub base 📰 Subsoil

🔘 Drainage

Paddle, the new

An overview:

sensation in sports

Paddle will be played with a special

mbination of squash and

## The combination of the sub-base, yarn and infill results in a system with superb water permeability and uniform and predictable ball bounce. The Edel Paddle Pro system has to be installed on a stable, free draining base and will require relatively low maintenance. For optimal playing and slide conditions and perfect stability, sand infill is required.