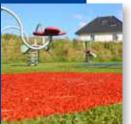

Grass is a certified artificial turf construction which meets all the current requirements governing playing surfaces (NEN-EN 1177). The combination of a colourful artificial turf (Edel Playgrass®) and a fall-cushioning substrate (KSP) gives each play area a highly attractive appearance.

The law prescribes that all playgrounds must have a fall-cushioning surface beneath structures of 1.50 metres or more. Playgrass® by Edel Grass provides a safe fall-cushioning value for structures of up to 3 metres high. Following the installation of many successful systems in the Netherlands, the Edel Grass concept is now also available internationally.

## Colourful

The many colours that Playgrass® by Edel Grass can be supplied in will transform your playground from a purely functional place to a colourful focal area in the neighbourhood. The colours will allow you to introduce different patterns and play variants into the field, thereby widening the options available and making play more enjoyable.