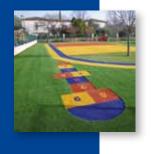

## Colourful

The many colours that Playgrass® by Edel Grass can be supplied in will transform your playground from a purely functional place to a colourful focal area in the neighbourhood. The colours will allow you to introduce different patterns and play variants into the field, thereby widening the options available and making play more enjoyable.

### Playgrass® shapes and figures

To make the playground even more attractive, we have designed a selection of shapes and figures which we can supply. These shapes are cut into the turf on-site. The adjacent page gives a list of the shapes and figures we can supply on request.