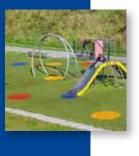

Grass is a certified artificial turf construction which meets all the current requirements governing playing surfaces (NEN-EN 1177). The combination of a colourful artificial turf (Edel Playgrass®) and a fall-cushioning substrate (KSP) gives each play area a highly attractive appearance.

The law prescribes that all playgrounds must have a fall-cushioning surface beneath structures of 1.50 metres or more. Playgrass® by Edel Grass provides a safe fall-cushioning value for structures of up to 3 metres high. Following the installation of many successful systems in the Netherlands, the Edel Grass concept is now also available internationally.

## Colourful

The many colours that Playgrass® by Edel Grass can be supplied in will transform your playground from a purely functional place to a colourful focal area in the neighbourhood. The colours will allow you to introduce different patterns and play variants into the field, thereby widening the options available and making play more enjoyable.