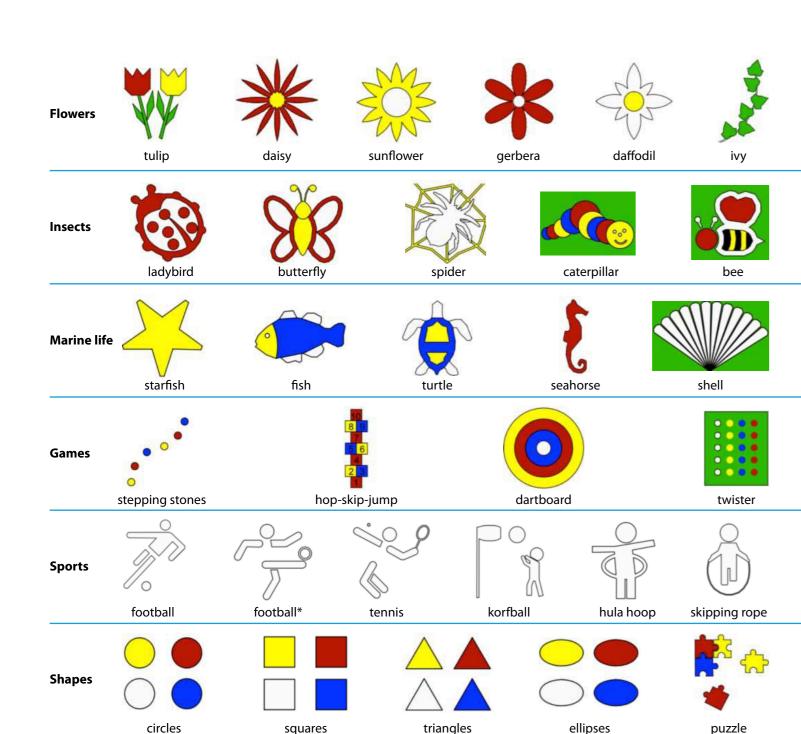

## Colourful

The many colours that Playgrass® by Edel Grass can be supplied in will transform your playground from a purely functional place to a colourful focal area in the neighbourhood. The colours will allow you to introduce different patterns and play variants into the field, thereby widening the options available and making play more enjoyable.

### Playgrass® shapes and figures

To make the playground even more attractive, we have designed a selection of shapes and figures which we can supply. These shapes are cut into the turf on-site. The adjacent page gives a list of the shapes and figures we can supply on request.

### The benefits of Playgrass® by Edel Grass in a nutshell:

- Sustainable.
- Hard-wearing.
- Safe.
- Low maintenance.
- Available in any size.
- Available in a wide range of 'fun' shapes.
- Artificial turf (Edel Playgrass®) can be supplied in various colours.