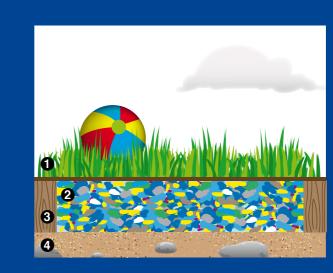

### Construction of Playgrass® by Edel Grass

- 1. Edel Playgrass® artificial turf
- 2. Fall-cushioning (thickness depends on fall height)
- 3. Surface construction
- 4. Average sand base of 0.35 metres