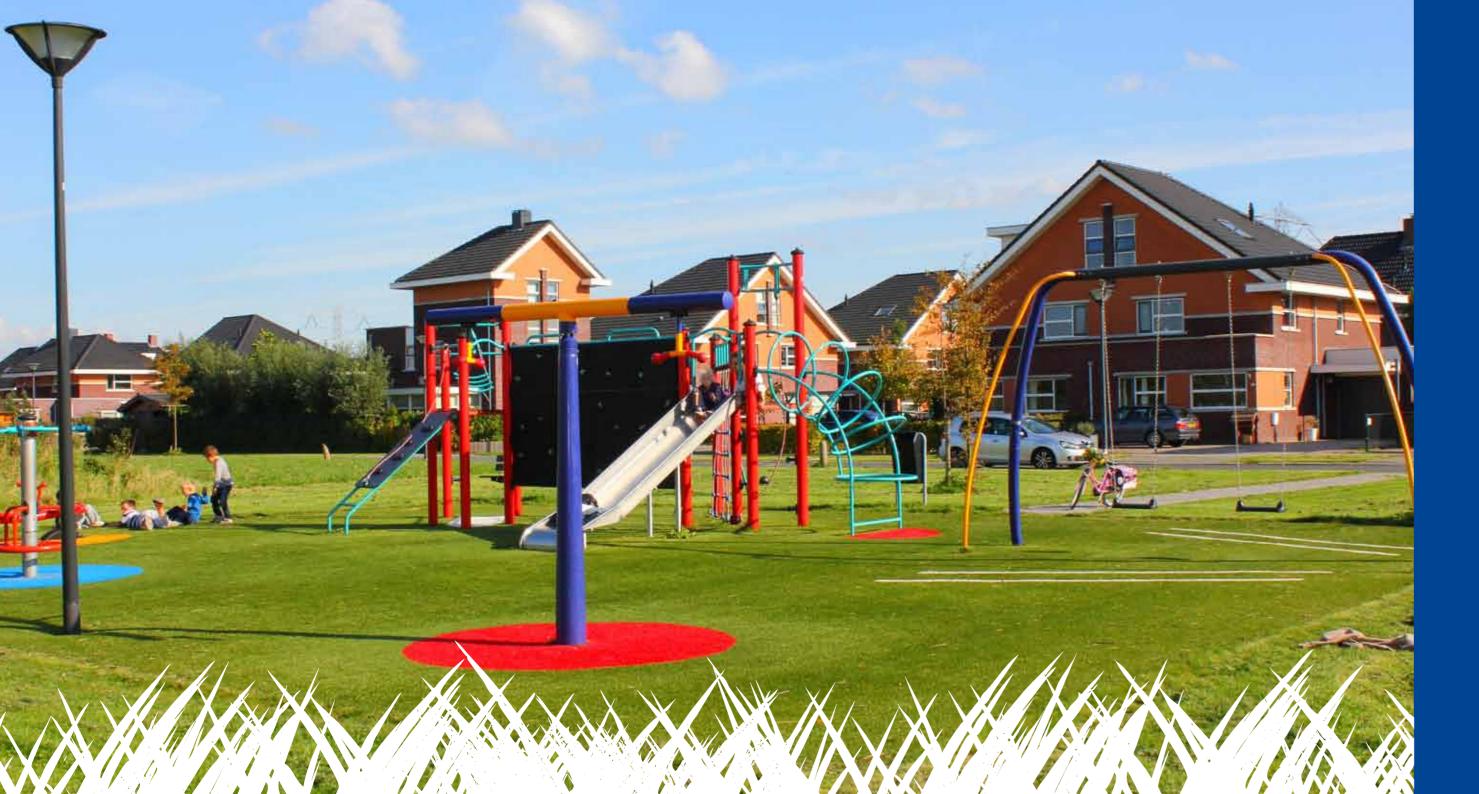

Grass is a certified artificial turf construction which meets all the current requirements governing playing surfaces (NEN-EN 1177). The combination of a colourful artificial turf (Edel Playgrass®) and a fall-cushioning substrate (KSP) gives each play area a highly attractive appearance.

The law prescribes that all playgrounds must have a fall-cushioning surface beneath structures of 1.50 metres or more. Playgrass® by Edel Grass provides a safe fall-cushioning value for structures of up to 3 metres high. Following the installation of many successful systems in the Netherlands, the Edel Grass concept is now also available internationally.

## Colourful

The many colours that Playgrass® by Edel Grass can be supplied in will transform your playground from a purely functional place to a colourful focal area in the neighbourhood. The colours will allow you to introduce different patterns and play variants into the field, thereby widening the options available and making play more enjoyable.